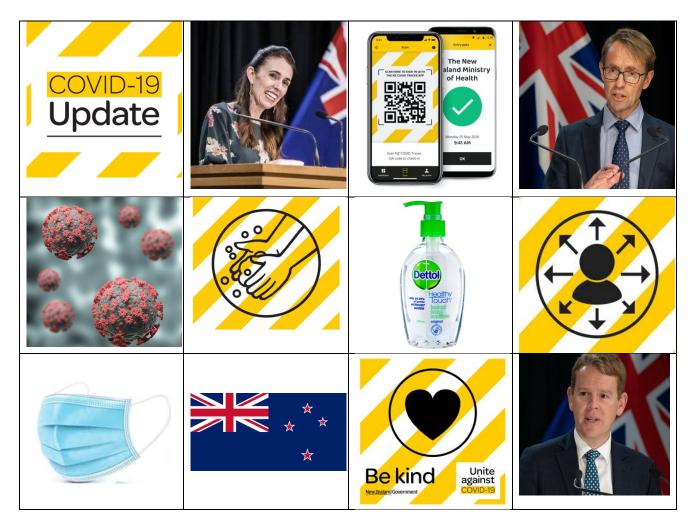

# **Covid-19 Compass Direction Activity**

#### **INSTRUCTIONS**

Use the compass rose to complete the following questions. Use the example below as a guide. Example: The Covid-19 virus is south of the Covid-19 update

## TASK 1

- a) Prime Minister Jacinda Ardern is \_\_\_\_\_\_ of Doctor Ashley Bloomfield
  b) Washing hands is \_\_\_\_\_\_ of Be kind
  c) Social Distancing is \_\_\_\_\_\_ of Minister Chris Hipkins
  d) Hand continuous and the second seco

- d) Hand sanitiser is \_\_\_\_\_\_ of the New Zealand flag
  e) Face mask is \_\_\_\_\_\_ of Prime Minister Jacinda Ardern
  f) Doctor Ashley Bloomfield is \_\_\_\_\_\_ of the Covid tracer app
- g) Be kind is \_\_\_\_\_ of the Covid-19 virus.
- h) The Covid Tracer app is \_\_\_\_\_\_ of the New Zealand flag
  i) Washing hands is \_\_\_\_\_\_ of the Covid-19 Update
- j) Social Distancing is \_\_\_\_\_\_ of the Face Mask
- k) Minister Chris Hipkins is \_\_\_\_\_\_ of the hand sanitiser
  l) The New Zealand flag is \_\_\_\_\_\_ of Doctor Ashley Bloomfield

## TASK 2

Write questions of your own, using the images above. Write two using the 4-point compass, two using the 8-point compass, and two using the 16-point compass.

#### ANSWERS

- a) Prime Minister Jacinda Ardern is WEST of Doctor Ashley Bloomfield
- b) Washing hands is NORTH WEST of Be kind
- c) Social Distancing is NORTH of Minister Chris Hipkins
- d) Hand sanitiser is **NORTH EAST** of the New Zealand flag
- e) Face mask is SSW of Prime Minister Jacinda Ardern
- f) Doctor Ashley Bloomfield is EAST of the Covid tracer app
- g) Be kind is **ESE** of the Covid-19 virus.
- h) The Covid Tracer app is **NNE** of the New Zealand flag
- i) Washing hands is SOUTH EAST of the Covid-19 Update
- j) Social Distancing is ENE of the Face Mask
- k) Minister Chris Hipkins is SOUTH EAST of the hand sanitiser
- I) The New Zealand flag is SOUTH WEST of Doctor Ashley Bloomfield